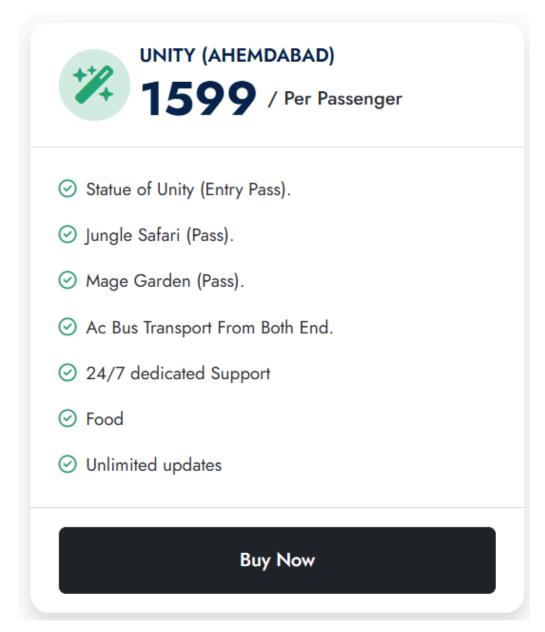

### **UNITY (AHMEDABAD) 1599/PER PASSENGER**

The Unity 1599 Package provides access to the Statue of Unity and its surroundings, excluding the Viewing Gallery. It includes tickets for the Audio Visual Gallery, Show, Valley of Flowers, Sardar Sarovar Dam Viewpoint, Maze Garden, and Sardar Patel Zoological Park, with transportation between these sites. Round-trip transportation from Ahmedabad to the Statue of Unity is also included, making it an ideal choice for visitors looking to explore the attractions without accessing the Viewing Gallery.