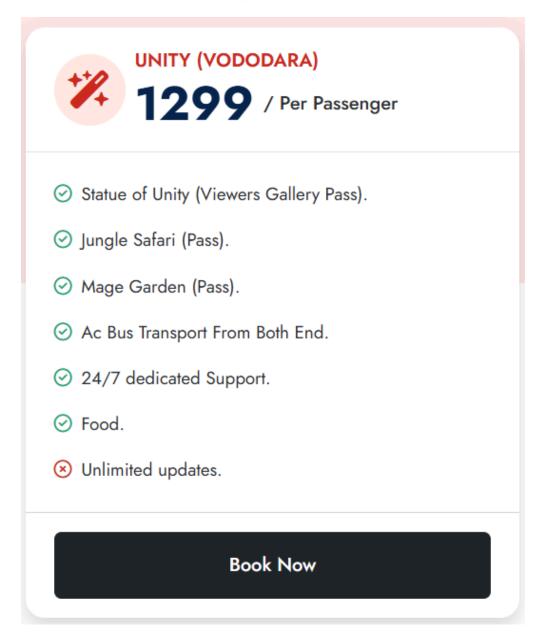

#### **UNITY 1299/PER PASSENGER**

The Statue of Unity Viewing Gallery Pass grants access to the 153-meter-high Viewing Gallery, offering stunning panoramic views of the Sardar Patel statue, Narmada River, and surrounding landscapes. It includes entry to the Exhibition, Audio Visual Gallery, Valley of Flowers, Sardar Sarovar Dam Viewpoint, Maze Garden, Sardar Patel Zoological Park, and bus service for these sites. Transportation from Vadodara and back is also provided, making it perfect for visitors