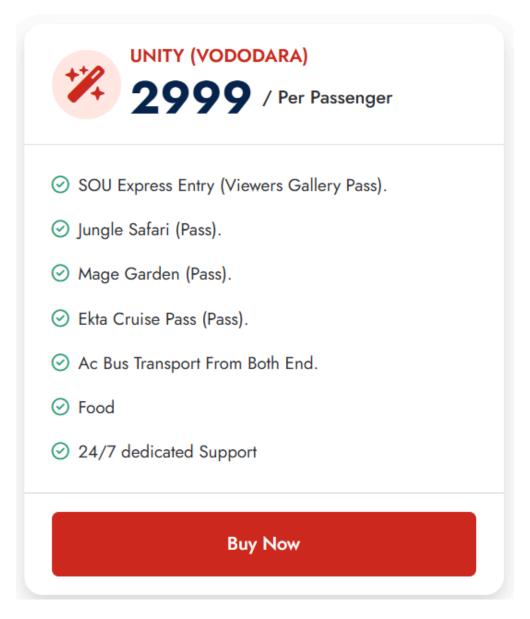

#### **UNITY 2999/PER PASSENGER**

The Unity 2999 Package includes the Ekta Cruise Pass, offering a scenic boat ride on the Narmada River with stunning views of the Statue of Unity. The package also provides express entry to the Viewing Gallery, Audio Visual Gallery, Exhibition, Valley of Flowers, Sardar Sarovar Dam Viewpoint, Maze Garden, and Sardar Patel Zoological Park, with bus services for these attractions. Transportation from Vadodara and back is included, making it perfect for those seeking a relaxing and memorable experience with unique photo opportunities of the world's tallest statue.