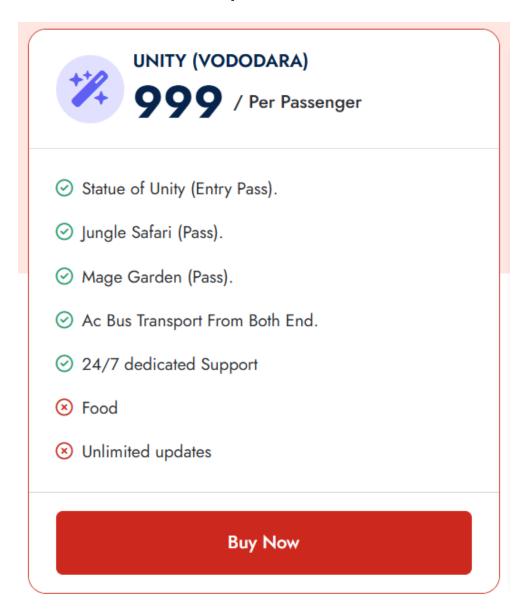

#### **UNITY 999/PER PASSENGER**

The Statue of Unity Entry Only Package(999) offers access to the premises and attractions like the Audio Visual Gallery, Exhibition, Valley of Flowers, Sardar Sarovar Dam Viewpoint, Maze Garden, and Sardar Patel Zoological Park. It includes transportation from Vadodara to the site and back, making it ideal for exploring the surroundings without visiting the Viewing Gallery.