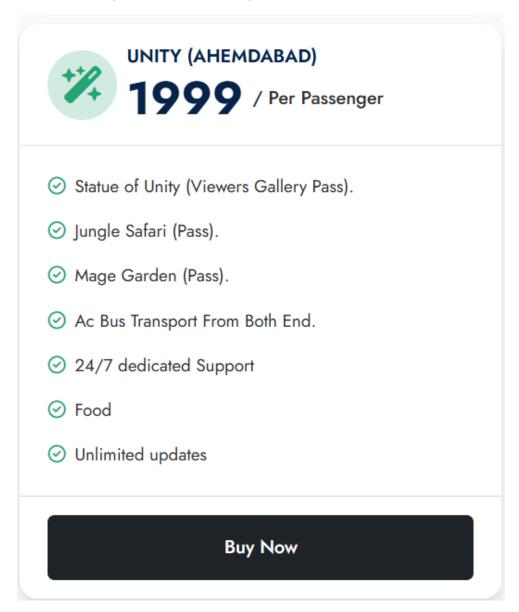

### **UNITY (AHMEDABAD) 1999/PER PASSENGER**

The Unity 1999 Package includes access to the Statue of Unity and its Viewing Gallery, offering a mesmerizing panoramic experience. It covers entry to the Audio Visual Gallery, Exhibition, Valley of Flowers, Sardar Sarovar Dam Viewpoint, Maze Garden, and Sardar Patel Zoological Park, along with bus services for these attractions. Transportation from Ahmedabad to the site and back is also included, making it ideal for visitors seeking an all-inclusive experience of the statue and its surroundings.