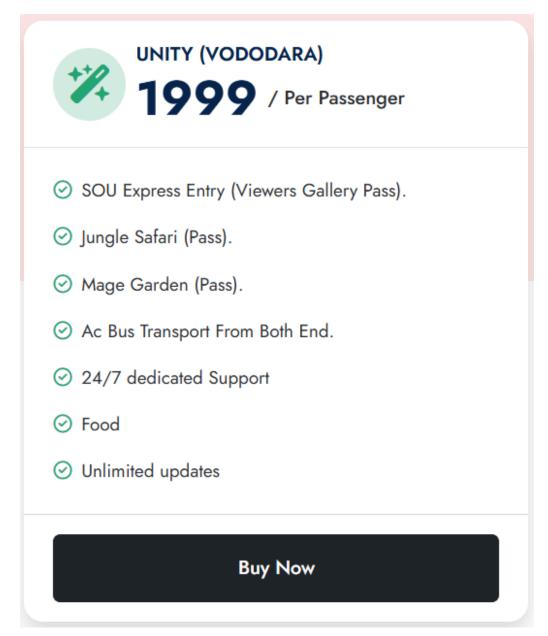

#### **UNITY 1999/PER PASSENGER**

The Unity 1999 Express Package offers priority access to the Statue of Unity complex, ensuring a faster and more convenient visit, especially during peak hours. It includes express entry to the Viewing Gallery, Audio Visual Gallery, Sardar Patel Memorial, Valley of Flowers, Sardar Sarovar Dam Viewpoint, Maze Garden, and Sardar Patel Zoological Park, along with transportation between these attractions. Round-trip transportation from Vadodara is also included.